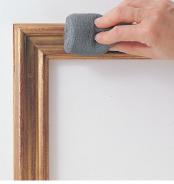

#### Retouch Cream

A soft wax for rubbing into damaged areas, restoring colour and disguising dents and chips.

 ideal for filling mitre joints and pin holes on frames or furniture

Colours White, Black, Dark Mahogany, Light Oak