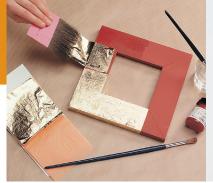

## Metal Leaf

For achieving a traditional bright finish creating virtually the same effect as real gold leaf.

- ideal for beginners to gold leafing
- produced from high quality rolled brass

Unit size Book of 25 sheets Pack size I

#### Gilt Varnish

Use to gild new surfaces. Especially recommended for fine detail gilding.

· all colours are intermixable

Colours Chantilly, Compeigne, Trianon, Rambouillet\*, Versailles\*, St Germain\*