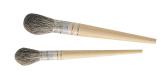

# Soft Hair French Polishing Mops

Mixed soft hair French polishing mops for applying layers of French polish quickly.

• recommended substitute for pure squirrel mops

Unit Size 4 6 8 10 12 14