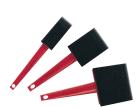

# Foam Dye **Applicators**

Plastic handled foam brushes for applying water based dyes and varnishes.

- eliminate brush lines
- long-lasting

Unit Size 25mm 50mm **Unit Size** 75mm set of 3