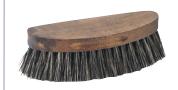

### Furniture Brush

High quality pure bristle brush for buffing waxed polishes on finished furniture.

- curved shape reduces chance of damage to the surface
- soft bristle will not scratch high quality finishes