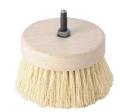

# **Drill Brush**

Circular brush attachment for electric drills. Ideal for buffing large surface areas.

- · fits all standard mains powered drills
- made from natural bristles to absorb wax

Pack Size 6