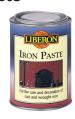

### Iron Paste

# A black graphite paste used to protect and decorate cast and wrought ironwork.

- ideal for renovating cast iron fireplaces and surrounds
- buffs to a high shine
- · reduces the possibility of rusting

Unit size 250ml 5L Pack size 6 2