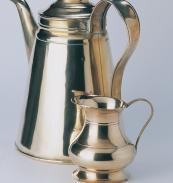

# Brass and Copper Polish

## Cleans, polishes and reduces tarnishing of brass and copper.

- water based formula
- · ideal for new and old brass and copper
- non-abrasive

Unit size 125ml Pack size 6