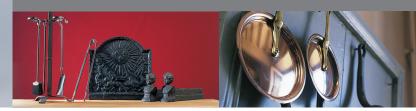

### Iron Paste

# A black graphite paste used to protect and decorate cast and wrought ironwork.

- ideal for renovating cast iron fireplaces and surrounds
- buffs to a high shine
- · reduces the possibility of rusting