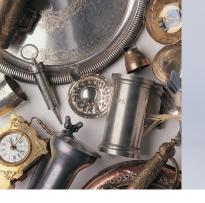

### Silver Polish

### Cleans, polishes and reduces tarnishing of silverware.

- water based formula
- ideal for new and old silver
- non-abrasive

Unit size 125ml Pack size 6